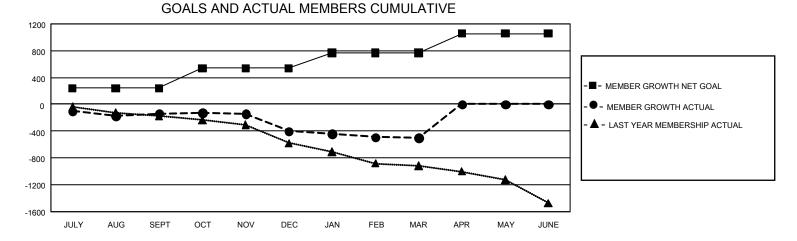

## GAT MONTHLY MEMBERSHIP PROGRESS REPORT

GMT Constitutional Area 1, Group J

REPORT DOES NOT INCLUDE CLUBS IN UNDISTRICTED AREAS.

| Clubs                 |               |           |               | Members               |                         |                         |                                                    |
|-----------------------|---------------|-----------|---------------|-----------------------|-------------------------|-------------------------|----------------------------------------------------|
| RESULTS FOR 2021-2022 |               |           |               | RESULTS FOR 2021-2022 |                         |                         |                                                    |
| QUARTER               | NEW CLUB GOAL | NEW CLUBS | DROPPED CLUBS | QUARTER               | MBER GROWTH NET<br>GOAL | MEMBER GROWTH<br>ACTUAL | DROPPED MEMBERS<br>ACTUAL (including<br>transfers) |
| JULY/AUG/SEPT         | - 21          | 1         | 10            | JULY/AUG/SEPT         | 241                     | 561                     | 629                                                |
| OCT/NOV/DEC           | 27            | 1         | 13            | OCT/NOV/DEC           | 297                     | 521                     | 728                                                |
| JAN/FEB/MAR           | 24            | 0         | 5             | JAN/FEB/MAR           | 231                     | 449                     | 497                                                |
| APR/MAY/JUNE          | 21            | 0         | 0             | APR/MAY/JUNE          | 287                     | 0                       | 0                                                  |