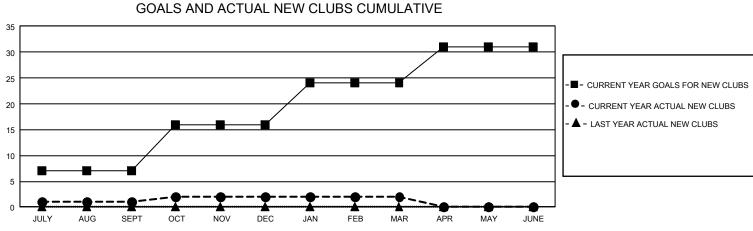

## GAT MONTHLY MEMBERSHIP PROGRESS REPORT

GMT Constitutional Area 1, Group J

REPORT DOES NOT INCLUDE CLUBS IN UNDISTRICTED AREAS.

| Clubs                 |               |           |               | Members               |                         |                         |                                                    |
|-----------------------|---------------|-----------|---------------|-----------------------|-------------------------|-------------------------|----------------------------------------------------|
| RESULTS FOR 2021-2022 |               |           |               | RESULTS FOR 2021-2022 |                         |                         |                                                    |
| QUARTER               | NEW CLUB GOAL | NEW CLUBS | DROPPED CLUBS | QUARTER               | MBER GROWTH NET<br>GOAL | MEMBER GROWTH<br>ACTUAL | DROPPED MEMBERS<br>ACTUAL (including<br>transfers) |
| JULY/AUG/SEPT         | - 21          | 1         | 10            | JULY/AUG/SEPT         | 241                     | 561                     | 629                                                |
| OCT/NOV/DEC           | 27            | 1         | 13            | OCT/NOV/DEC           | 297                     | 521                     | 728                                                |
| JAN/FEB/MAR           | 24            | 0         | 5             | JAN/FEB/MAR           | 231                     | 449                     | 497                                                |
| APR/MAY/JUNE          | 21            | 0         | 0             | APR/MAY/JUNE          | 287                     | 0                       | 0                                                  |